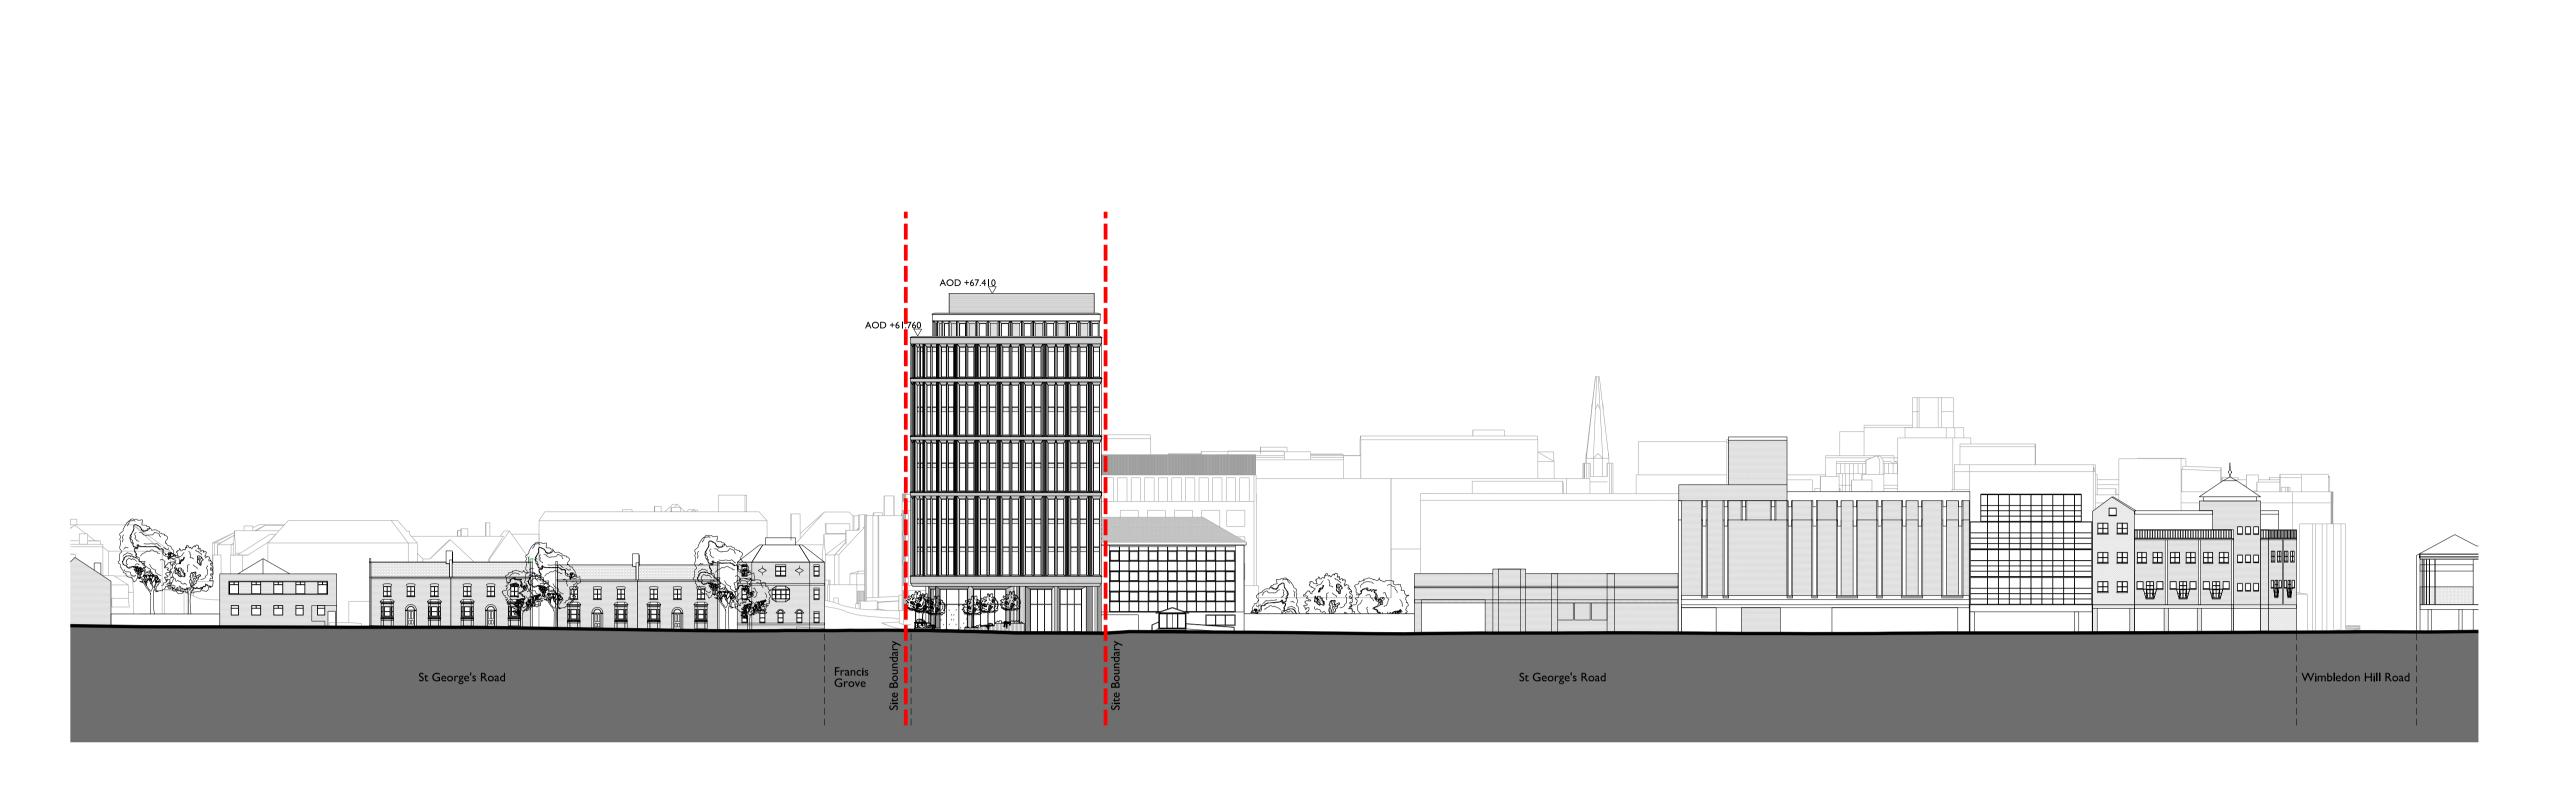

PROPOSED SOUTHEAST ELEVATION
1:500@AI

PROPOSED NORTHWEST ELEVATION
052-A-17-02

General Notes

- Dimensions are in milimeters unless stated otherwise. 2. Levels are in metres relative to project SOP with AOD
- equivalent level given for reference.
- Dimensions govern.
- All dimensions to be verified on site before proceeding. 5. All discrepancies to be notified in writing
- to MATT architecture LLP.
- 6. To be read in conjunction with all relevant engineers and specialists' drawings and specifications.

## KINGSTON ESTATES

I-4 Francis Grove Wimbledon

Proposed

Elevations

Scale @ A I 1:500

Scale @ A3

Number 052-A-17-02

AI sheet size