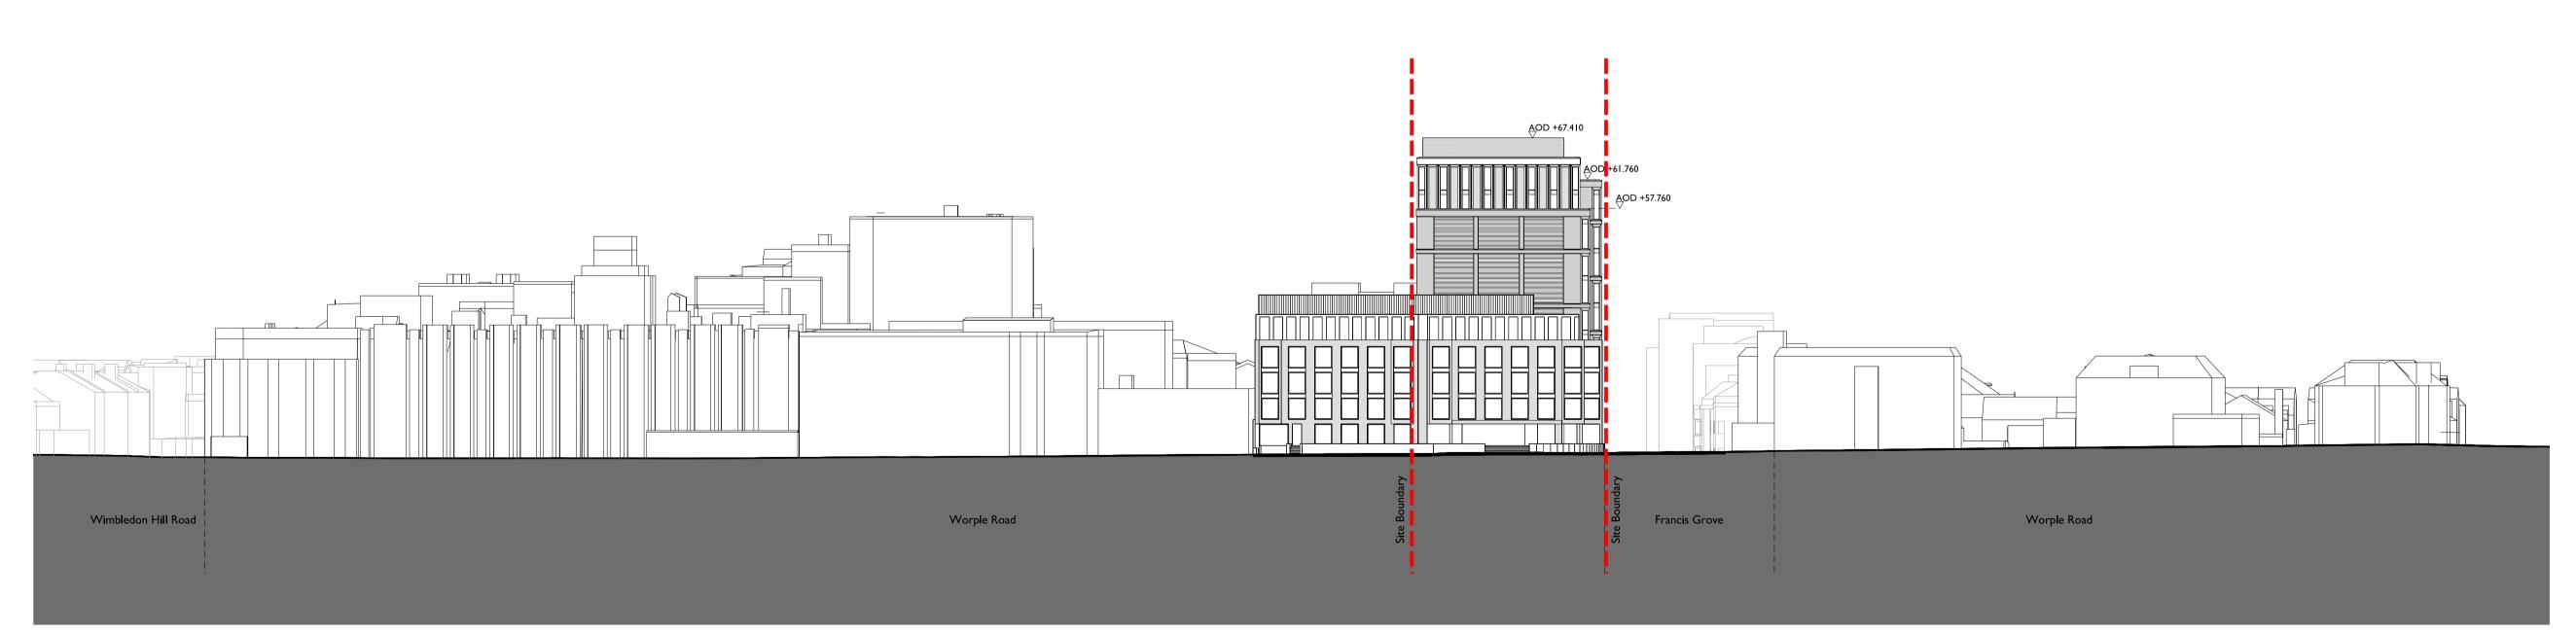

PROPOSED SOUTHEAST ELEVATION
1:500@AI

PROPOSED NORTHWEST ELEVATION
052-A-17-02

General Notes

- Dimensions are in milimeters unless stated otherwise. 2. Levels are in metres relative to project SOP with AOD
- equivalent level given for reference.
- Dimensions govern.
- All dimensions to be verified on site before proceeding. 5. All discrepancies to be notified in writing
- to MATT architecture LLP.
- 6. To be read in conjunction with all relevant engineers and specialists' drawings and specifications.

## KINGSTON ESTATES

I-4 Francis Grove Wimbledon

Proposed

Elevations

Scale @ A I 1:500

Scale @ A3

Number 052-A-17-02

AI sheet size